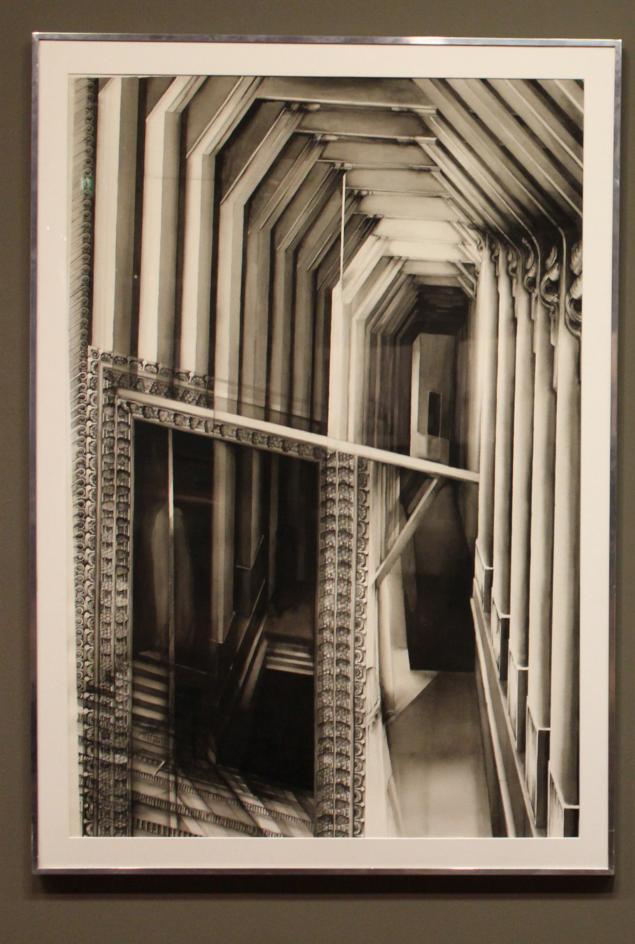

## **14. CHANGING URBAN ENVIRONMENTS**

MASTERCRAFT

Deane Petherbridge has pioneered critical thinking on drawing and its place in art and architecture since the 1960's. Using architectural representations as social and political metaphors, her immense attention to detail acts to commemorate all the imaginary people and their activities, resonating the desolation and futility of war. Working alongside her poigniant exhibition in the Withworth Gallery, this event will challange students to respond to her work, developing an intervention which will be exhibited within the gallery.

### PRODUCTION

As their final output for the project the students will be prepare an installation that will be exhibited within the Whitworth Art Gallery.

Drawing inspiration from Deanna Petherbridge's work, this event seeks to interpret the urban fabric through a variety of means. Students will take part in a drawing masterclass, where a variety of sketching techniques are explored, and also have a go at producing dioramas.