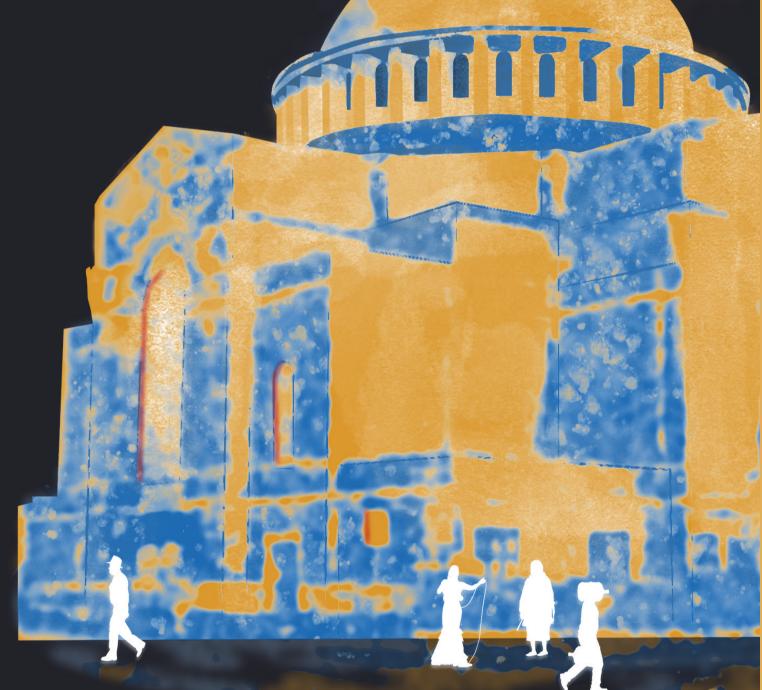

This project is a collaboration with St. John the Baptist RC Church in Rochdale, Rochdale Development Agency and the Heritage Schools Programme. The church has applied for funding to carry out repairs to the building and they are looking for ideas on how to help breathe new life into a historic building, rich in heritage, while also engaging the community. The proposals will help to support the ongoing community work in the area which already includes work with refugees and asylum seekers.